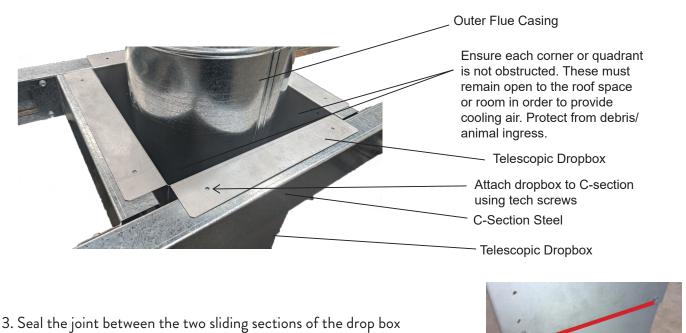

1. Slide the telescopic drop box parts together and set at the desired length using self-tapping screws at each of the 4 corner positions.

2. Install the provided C-section beams.

Attach the drop-box to the metal C-section beams using tech screws; use the flue pipe to align the assembly to the fireplace. The fit of the drop box into the aperature of the double layer of Skamotec at the ceiling or the top of the Skamotec enclosure should be reasonably tight fitting.

using high temperature RTV silicon (316°C)