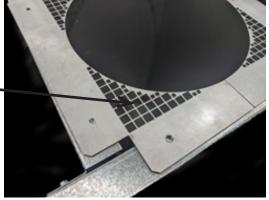

5. Place the drop box closure plates in position aligning them with the fixing holes on the drop box flanges. Secure the drop box and closure plates in position using screws.

IMPORTANT: IT IS VITAL THAT THE HOLES IN THE CLOSURE PLATES ARE KEPT FREE FROM DEBRIS, THERMAL INSULATION, ETC. IF THERE IS ANY RISK THAT THEY MAY BECOME BLOCKED DUE TO MOVEMENT OF INSULATION OR SIMILAR IN THE ROOF SPACE THEN A BARRIER SHOULD BE PROVIDED TO PREVENT THE AIR HOLES BECOMING OBSTRUCTED. ANY BARRIER SHOULD NOT IMPEDE THE AIRFLOW TO THE DROP-BOX.