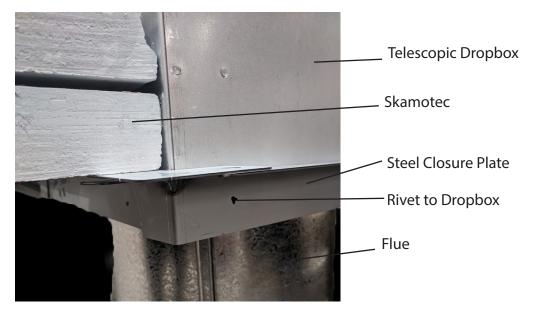

## Escea/Spartherm Flue Drop Box Fitting Instructions

4. Slide the steel closure plate onto the bottom of the dropbox, then hard up against the bottom of the double layer of Skamotec. Rivet the steel closure plate onto the dropbox.