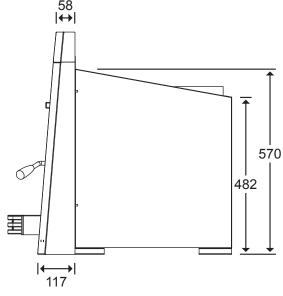

## FORBURY 550

MEASUREMENTS EXCLUDE INSULATING BLANKET

All dimensions are in millimetres.

All dimensions are set as a minimum guide only.

| Water<br>Heating Option | Floor<br>Protector | Emissions | Efficiency |
|-------------------------|--------------------|-----------|------------|
| No                      | Non insulated      | 0.69g/kg  | 66%        |