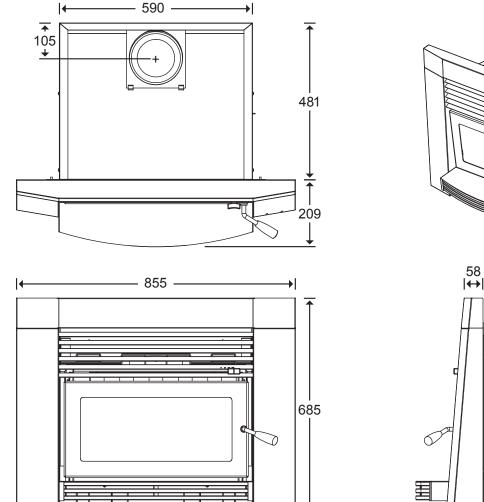

## FORBURY 550

MEASUREMENTS EXCLUDE INSULATING BLANKET

All dimensions are in millimetres.

All dimensions are set as a minimum guide only.

| Water<br>Heating Option | Floor<br>Protector | Emissions | Efficiency |
|-------------------------|--------------------|-----------|------------|
| No                      | Non insulated      | 0.69g/kg  | 66%        |