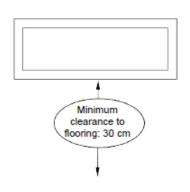

# Chassis Clearance

The fire chassis is zero clearance rated. Heat resistant material is not required for install.

The fire must be installed at least 30cm above the floor.