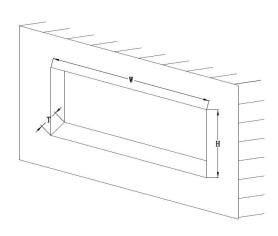

### **Cavity Construction**

## Minimum Framing Dimensions (mm)

W: 1215 mm H: 432 mm T: 170 mm