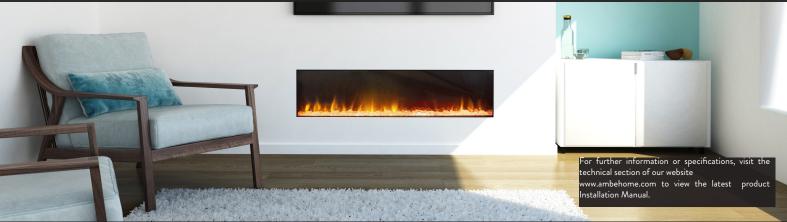

## **Appliance Information**

## Specifications

Heat Output 1.6kW

3 pin earthed 230V power outlet or a hard wire Power Requirement

connection that can be isolated

Glass Size 1200W, 300H