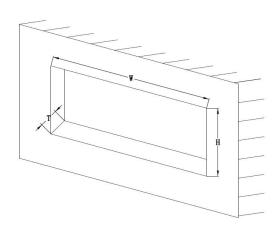

## **Cavity Construction**

## Minimum Framing Dimensions (mm)

W: 1775 mm H: 432 mm T: 170 mm