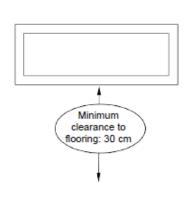

#### Clearances

## Chassis Clearance

The fire chassis is zero clearance rated. Heat resistant material is not required for install.

The fire must be installed at least 30cm above the floor.