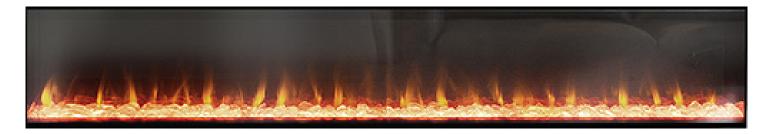

# Appliance Information

**Specifications** 

Heat Output 1.6kW

Power Requirement 3 pin earthed 230V power

outlet or a hard wire

connection that can be isolated

Glass Size 1750W, 300H