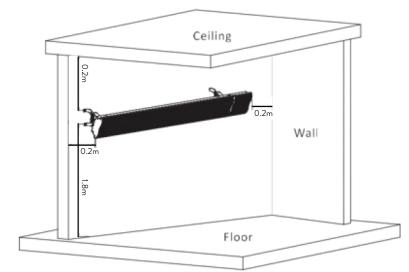

## Clearances

These heaters are designed for outdoor use and are IP44 rated.

## Clearance to Combustible Materials

Keep combustible materials including at least 1 meter from the front and side of the heater.

The heater may be mounted on the wall, as shown to the right, or mounted on the ceiling. For ceiling mounted units, the clearances of 0.2m from the ceiling and wall must still be maintained.