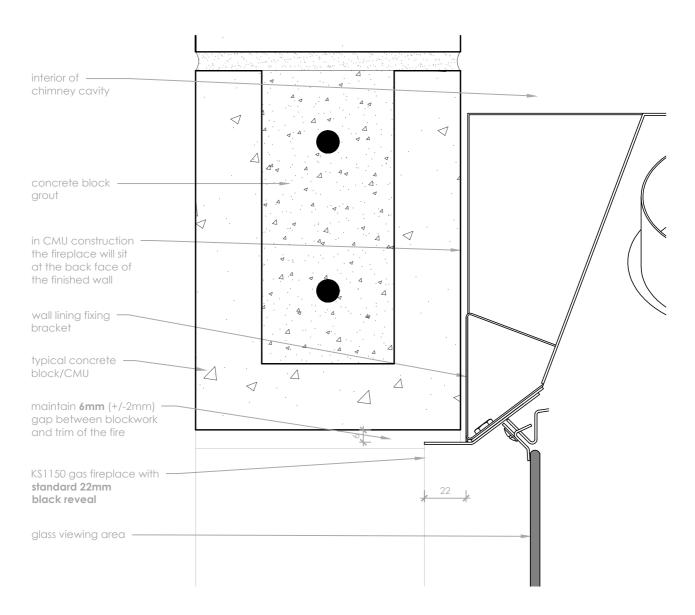

Concrete Block Detail scale 1:2

## Notes:

- All dimensions are in mm. DO NOT SCALE OFF THESE DRAWINGS
- This detail sheet is to assist in the installation of an internally located, frameless finish to a Mode KS1150 Gas Fire.
- Use care when block laying to avoid damaging powdercoated black fireplace reveals protect fire from damage and use a damp sponge to remove excess mortar.
- Black fireplace reveals must be able to be removed ensure any adhesive or mortar is kept clear.
- A CMU lintel can be used instead of MS Lintel in accordance with design and building code requirements.
- Allow for construction tolerance when setting out the opening within the block/CMU wall.
- This technical sheet must be read in conjunction with the Mode K\$1150 Installation Manual, the latest version can be found on our website at **www.stokefires.com**